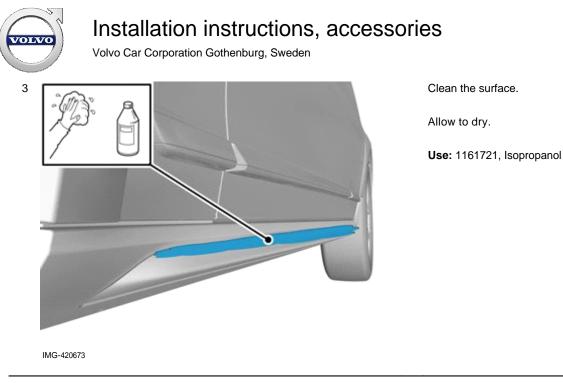

# Side scuff plate

Volvo Car Corporation Gothenburg, Sweden

| Materials    |             |
|--------------|-------------|
| Designation  | Part number |
| Isopropanol  | 1161721     |
| Masking tape |             |
| Paint primer | 1161727     |