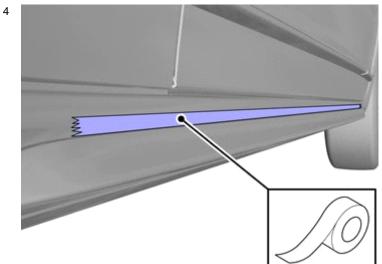

Masking

Use: , Masking tape

Apply a thin and even layer.

Use: 1161727, Paint primer

Allow to dry for at least 5 minutes but not more than 30 minutes.

IMG-423741

IMG-421573

Volvo Car Corporation Gothenburg, Sweden