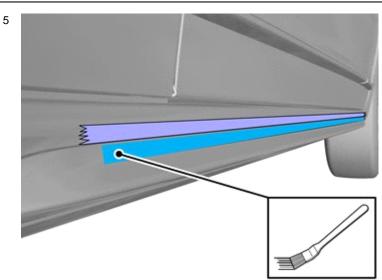

Masking

Use: , Masking tape

Apply a thin and even layer.

Use: 1161727, Paint primer

Allow to dry for at least 5 minutes but not more than 30 minutes.

IMG-423741

IMG-421573

Volvo Car Corporation Gothenburg, Sweden