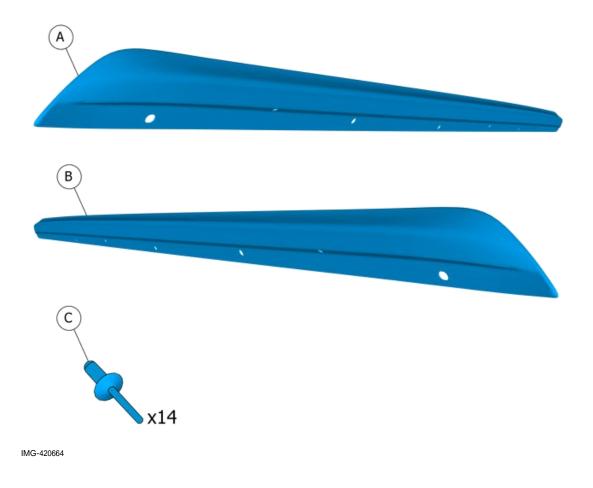

# Side scuff plate

Volvo Car Corporation Gothenburg, Sweden

| Materials    |             |
|--------------|-------------|
| Designation  | Part number |
| Isopropanol  | 1161721     |
| Masking tape |             |
| Paint primer | 1161727     |