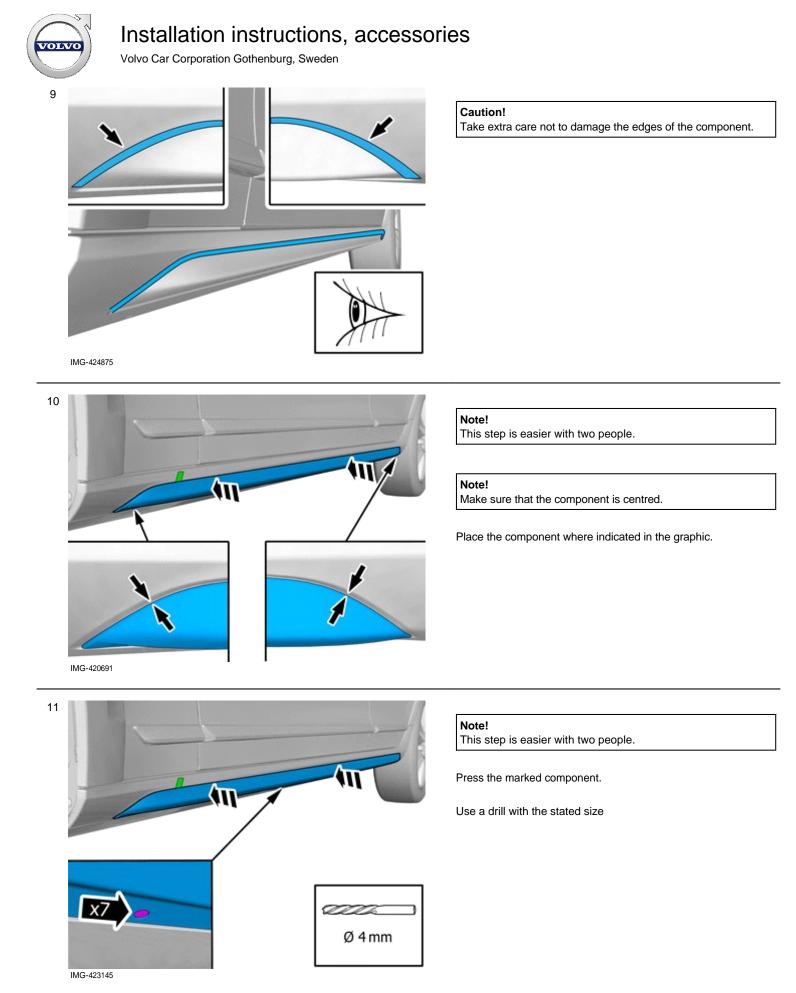

© Volvo Car Corporation

Volvo Car Corporation Gothenburg, Sweden

Note!

This step is easier with two people.

Install component that comes with the accessory kit.

Caution! Pull carefully.

Remove the protective film.