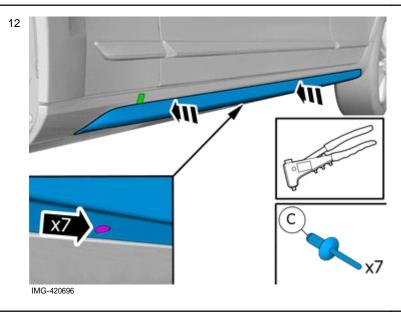

#### Note!

Press and apply pressure to the part over the tape for at least 20 seconds.

Volvo Car Corporation Gothenburg, Sweden

15

Repeat the steps when installing accessories on opposite side.