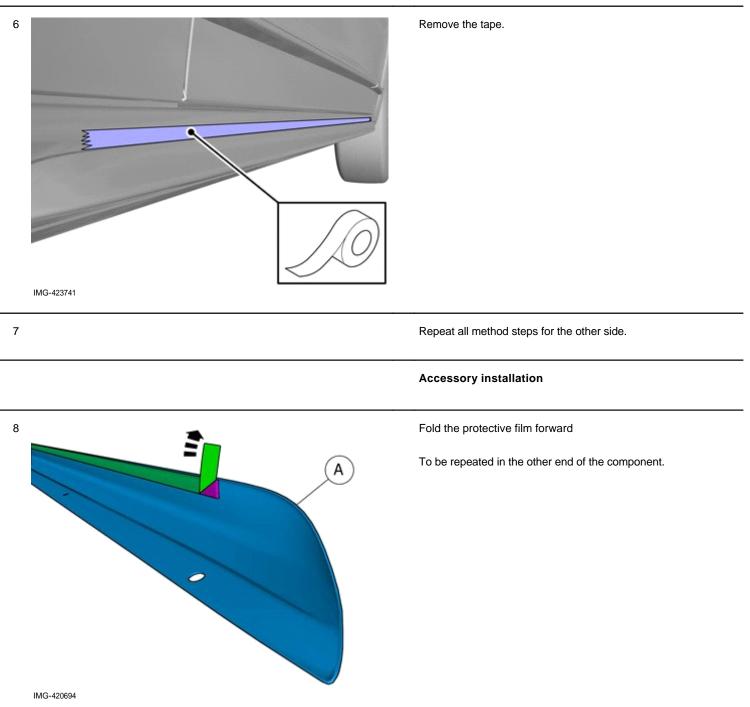

Masking

Use: , Masking tape

Apply a thin and even layer.

Use: 1161727, Paint primer

Allow to dry for at least 5 minutes but not more than 30 minutes.

IMG-423741

IMG-421573

Volvo Car Corporation Gothenburg, Sweden